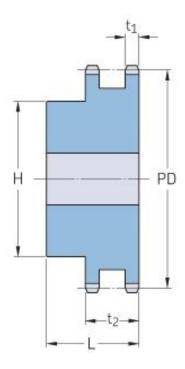

## PHS 28B-2BH15

| Pitch P (mm)           | 44.45  |
|------------------------|--------|
| Pitch P (in)           | 1.75   |
| No. of teeth           | 15     |
| Pitch diameter<br>(mm) | 213.79 |
| Pitch diameter (in)    | 8.42   |
| Min. bore (mm)         | 25     |
| Min. bore (in)         | 0.98   |
| Max. bore (mm)         | 96     |
| Max. bore (in)         | 3.78   |
| Hub H (mm)             | 145    |
| Hub H (in)             | 5.71   |
| Hub L (mm)             | 120    |
| Hub L (in)             | 4.72   |
| Weight (kg)            | 22.91  |
| Weight (lbs)           | 50.51  |