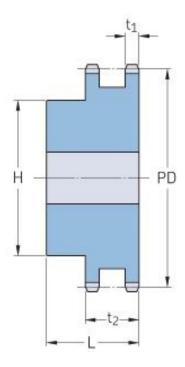

## PHS 28B-2BH14

| Pitch P (mm)           | 44.45  |
|------------------------|--------|
| Pitch P (in)           | 1.75   |
| No. of teeth           | 14     |
| Pitch diameter<br>(mm) | 199.76 |
| Pitch diameter (in)    | 7.86   |
| Min. bore (mm)         | 25     |
| Min. bore (in)         | 0.98   |
| Max. bore (mm)         | 87     |
| Max. bore (in)         | 3.43   |
| Hub H (mm)             | 125    |
| Hub H (in)             | 4.92   |
| Hub L (mm)             | 120    |
| Hub L (in)             | 4.72   |
| Weight (kg)            | 19.28  |
| Weight (lbs)           | 42.51  |