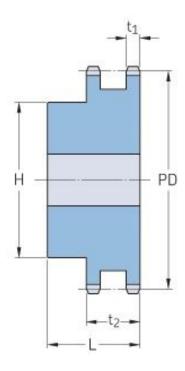

## PHS 28B-2BH13

| Pitch P (mm)           | 44.45  |
|------------------------|--------|
| Pitch P (in)           | 1.75   |
| No. of teeth           | 13     |
| Pitch diameter<br>(mm) | 185.75 |
| Pitch diameter (in)    | 7.31   |
| Min. bore (mm)         | 25     |
| Min. bore (in)         | 0.98   |
| Max. bore (mm)         | 84     |
| Max. bore (in)         | 3.31   |
| Hub H (mm)             | 125    |
| Hub H (in)             | 4.92   |
| Hub L (mm)             | 120    |
| Hub L (in)             | 4.72   |
| Weight (kg)            | 16     |
| Weight (lbs)           | 35.27  |