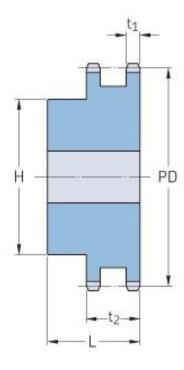

## PHS 28B-2BH11

| Pitch P (mm)           | 44.45  |
|------------------------|--------|
| Pitch P (in)           | 1.75   |
| No. of teeth           | 11     |
| Pitch diameter<br>(mm) | 157.77 |
| Pitch diameter (in)    | 6.21   |
| Min. bore (mm)         | 25     |
| Min. bore (in)         | 0.98   |
| Max. bore (mm)         | 73     |
| Max. bore (in)         | 2.87   |
| Hub H (mm)             | 112    |
| Hub H (in)             | 4.41   |
| Hub L (mm)             | 120    |
| Hub L (in)             | 4.72   |
| Weight (kg)            | 10.21  |
| Weight (lbs)           | 22.51  |