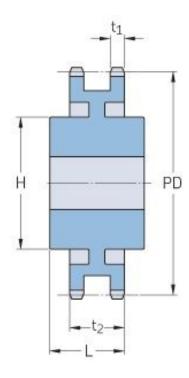

## PHS 24B-2CH114

| Pitch P (mm)           | 38.1    |
|------------------------|---------|
| Pitch P (in)           | 1.5     |
| No. of teeth           | 114     |
| Pitch diameter<br>(mm) | 1382.72 |
| Pitch diameter (in)    | 54.44   |
| Min. bore (mm)         | 30      |
| Min. bore (in)         | 1.18    |
| Max. bore (mm)         | 161     |
| Max. bore (in)         | 6.34    |
| Hub H (mm)             | 200     |
| Hub H (in)             | 7.87    |
| Hub L (mm)             | 120     |
| Hub L (in)             | 4.72    |
| Weight (kg)            | 393.13  |
| Weight (lbs)           | 866.7   |