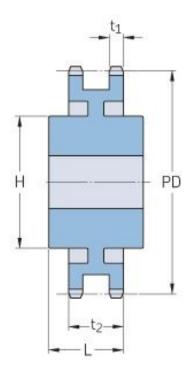

## PHS 24B-2CH96

| Pitch P (mm)           | 38.1    |
|------------------------|---------|
| Pitch P (in)           | 1.5     |
| No. of teeth           | 96      |
| Pitch diameter<br>(mm) | 1164.46 |
| Pitch diameter (in)    | 45.84   |
| Min. bore (mm)         | 30      |
| Min. bore (in)         | 1.18    |
| Max. bore (mm)         | 161     |
| Max. bore (in)         | 6.34    |
| Hub H (mm)             | 200     |
| Hub H (in)             | 7.87    |
| Hub L (mm)             | 120     |
| Hub L (in)             | 4.72    |
| Weight (kg)            | 313.43  |
| Weight (lbs)           | 690.99  |