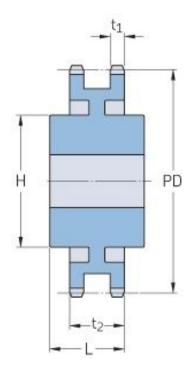

## PHS 24B-2CH95

| Pitch P (mm)           | 38.1    |
|------------------------|---------|
| Pitch P (in)           | 1.5     |
| No. of teeth           | 95      |
| Pitch diameter<br>(mm) | 1152.33 |
| Pitch diameter (in)    | 45.37   |
| Min. bore (mm)         | 30      |
| Min. bore (in)         | 1.18    |
| Max. bore (mm)         | 161     |
| Max. bore (in)         | 6.34    |
| Hub H (mm)             | 200     |
| Hub H (in)             | 7.87    |
| Hub L (mm)             | 120     |
| Hub L (in)             | 4.72    |
| Weight (kg)            | 309     |
| Weight (lbs)           | 681.23  |