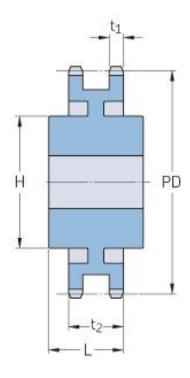

## PHS 24B-2CH76

| Pitch P (mm)           | 38.1   |
|------------------------|--------|
| Pitch P (in)           | 1.5    |
| No. of teeth           | 76     |
| Pitch diameter<br>(mm) | 921.96 |
| Pitch diameter (in)    | 36.3   |
| Min. bore (mm)         | 30     |
| Min. bore (in)         | 1.18   |
| Max. bore (mm)         | 161    |
| Max. bore (in)         | 6.34   |
| Hub H (mm)             | 200    |
| Hub H (in)             | 7.87   |
| Hub L (mm)             | 120    |
| Hub L (in)             | 4.72   |
| Weight (kg)            | 224.87 |
| Weight (lbs)           | 495.75 |