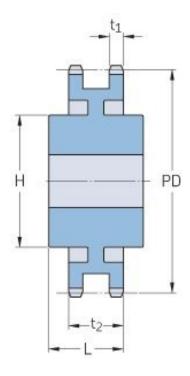

## PHS 24B-2CH72

| Pitch P (mm)           | 38.1   |
|------------------------|--------|
| Pitch P (in)           | 1.5    |
| No. of teeth           | 72     |
| Pitch diameter<br>(mm) | 873.46 |
| Pitch diameter (in)    | 34.39  |
| Min. bore (mm)         | 30     |
| Min. bore (in)         | 1.18   |
| Max. bore (mm)         | 161    |
| Max. bore (in)         | 6.34   |
| Hub H (mm)             | 200    |
| Hub H (in)             | 7.87   |
| Hub L (mm)             | 120    |
| Hub L (in)             | 4.72   |
| Weight (kg)            | 207.16 |
| Weight (lbs)           | 456.71 |