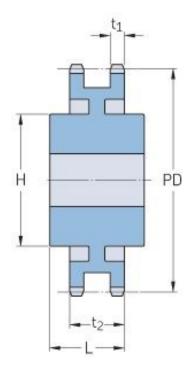

## PHS 24B-2CH68

| Pitch P (mm)           | 38.1   |
|------------------------|--------|
| Pitch P (in)           | 1.5    |
| No. of teeth           | 68     |
| Pitch diameter<br>(mm) | 824.97 |
| Pitch diameter (in)    | 32.48  |
| Min. bore (mm)         | 30     |
| Min. bore (in)         | 1.18   |
| Max. bore (mm)         | 161    |
| Max. bore (in)         | 6.34   |
| Hub H (mm)             | 200    |
| Hub H (in)             | 7.87   |
| Hub L (mm)             | 120    |
| Hub L (in)             | 4.72   |
| Weight (kg)            | 189.45 |
| Weight (lbs)           | 417.67 |