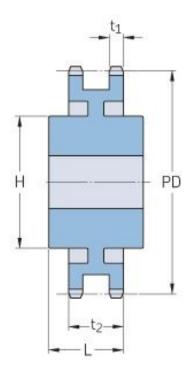

## PHS 24B-2CH57

| Pitch P (mm)           | 38.1   |
|------------------------|--------|
| Pitch P (in)           | 1.5    |
| No. of teeth           | 57     |
| Pitch diameter<br>(mm) | 691.62 |
| Pitch diameter (in)    | 27.23  |
| Min. bore (mm)         | 30     |
| Min. bore (in)         | 1.18   |
| Max. bore (mm)         | 161    |
| Max. bore (in)         | 6.34   |
| Hub H (mm)             | 180    |
| Hub H (in)             | 7.09   |
| Hub L (mm)             | 110    |
| Hub L (in)             | 4.33   |
| Weight (kg)            | 140.74 |
| Weight (lbs)           | 310.28 |