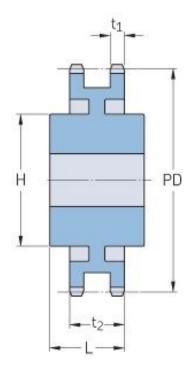

## PHS 24B-2CH48

| Pitch P (mm)           | 38.1   |
|------------------------|--------|
| Pitch P (in)           | 1.5    |
| No. of teeth           | 48     |
| Pitch diameter<br>(mm) | 582.54 |
| Pitch diameter (in)    | 22.93  |
| Min. bore (mm)         | 30     |
| Min. bore (in)         | 1.18   |
| Max. bore (mm)         | 137    |
| Max. bore (in)         | 5.39   |
| Hub H (mm)             | 180    |
| Hub H (in)             | 7.09   |
| Hub L (mm)             | 100    |
| Hub L (in)             | 3.94   |
| Weight (kg)            | 90.97  |
| Weight (lbs)           | 200.55 |