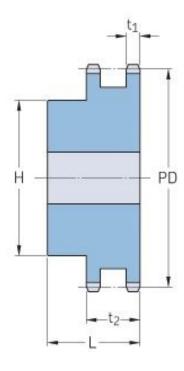

## PHS 24B-2BH32

| Pitch P (mm)           | 38.1   |
|------------------------|--------|
| Pitch P (in)           | 1.5    |
| No. of teeth           | 32     |
| Pitch diameter<br>(mm) | 388.71 |
| Pitch diameter (in)    | 15.3   |
| Min. bore (mm)         | 30     |
| Min. bore (in)         | 1.18   |
| Max. bore (mm)         | 108    |
| Max. bore (in)         | 4.25   |
| Hub H (mm)             | 160    |
| Hub H (in)             | 6.3    |
| Hub L (mm)             | 100    |
| Hub L (in)             | 3.94   |
| Weight (kg)            | 61.05  |
| Weight (lbs)           | 134.59 |