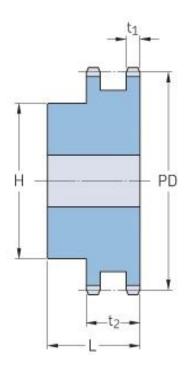

## PHS 24B-2BH29

| r                      | <b>,</b> |
|------------------------|----------|
| Pitch P (mm)           | 38.1     |
| Pitch P (in)           | 1.5      |
| No. of teeth           | 29       |
| Pitch diameter<br>(mm) | 352.39   |
| Pitch diameter (in)    | 13.87    |
| Min. bore (mm)         | 30       |
| Min. bore (in)         | 1.18     |
| Max. bore (mm)         | 108      |
| Max. bore (in)         | 4.25     |
| Hub H (mm)             | 160      |
| Hub H (in)             | 6.3      |
| Hub L (mm)             | 100      |
| Hub L (in)             | 3.94     |
| Weight (kg)            | 51.66    |
| Weight (lbs)           | 113.89   |
|                        |          |