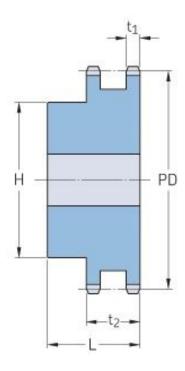

## PHS 24B-2BH26

| Pitch P (mm)           | 38.1   |
|------------------------|--------|
| Pitch P (in)           | 1.5    |
| No. of teeth           | 26     |
| Pitch diameter<br>(mm) | 316.09 |
| Pitch diameter (in)    | 12.44  |
| Min. bore (mm)         | 30     |
| Min. bore (in)         | 1.18   |
| Max. bore (mm)         | 108    |
| Max. bore (in)         | 4.25   |
| Hub H (mm)             | 160    |
| Hub H (in)             | 6.3    |
| Hub L (mm)             | 100    |
| Hub L (in)             | 3.94   |
| Weight (kg)            | 42.26  |
| Weight (lbs)           | 93.17  |