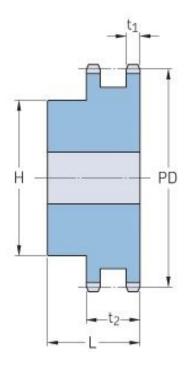

## PHS 24B-2BH24

| Pitch P (mm)           | 38.1  |
|------------------------|-------|
| Pitch P (in)           | 1.5   |
| No. of teeth           | 24    |
| Pitch diameter<br>(mm) | 291.9 |
| Pitch diameter (in)    | 11.49 |
| Min. bore (mm)         | 25    |
| Min. bore (in)         | 0.98  |
| Max. bore (mm)         | 108   |
| Max. bore (in)         | 4.25  |
| Hub H (mm)             | 160   |
| Hub H (in)             | 6.3   |
| Hub L (mm)             | 100   |
| Hub L (in)             | 3.94  |
| Weight (kg)            | 36    |
| Weight (lbs)           | 79.37 |