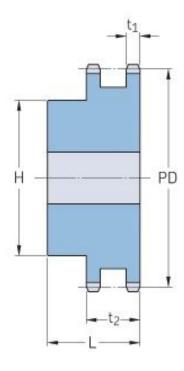

## **PHS 24B-2BH23**

| Pitch P (mm)           | 38.1  |
|------------------------|-------|
| Pitch P (in)           | 1.5   |
| No. of teeth           | 23    |
| Pitch diameter<br>(mm) | 279.8 |
| Pitch diameter (in)    | 11.02 |
| Min. bore (mm)         | 25    |
| Min. bore (in)         | 0.98  |
| Max. bore (mm)         | 108   |
| Max. bore (in)         | 4.25  |
| Hub H (mm)             | 160   |
| Hub H (in)             | 6.3   |
| Hub L (mm)             | 100   |
| Hub L (in)             | 3.94  |
| Weight (kg)            | 32.87 |
| Weight (lbs)           | 72.47 |