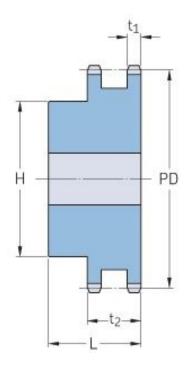

## PHS 24B-2BH21

| Pitch P (mm)           | 38.1   |
|------------------------|--------|
| Pitch P (in)           | 1.5    |
| No. of teeth           | 21     |
| Pitch diameter<br>(mm) | 255.63 |
| Pitch diameter (in)    | 10.06  |
| Min. bore (mm)         | 25     |
| Min. bore (in)         | 0.98   |
| Max. bore (mm)         | 108    |
| Max. bore (in)         | 4.25   |
| Hub H (mm)             | 160    |
| Hub H (in)             | 6.3    |
| Hub L (mm)             | 100    |
| Hub L (in)             | 3.94   |
| Weight (kg)            | 26.99  |
| Weight (lbs)           | 59.5   |