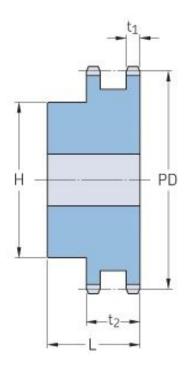

## PHS 24B-2BH20

| Pitch P (mm)           | 38.1   |
|------------------------|--------|
| Pitch P (in)           | 1.5    |
| No. of teeth           | 20     |
| Pitch diameter<br>(mm) | 243.55 |
| Pitch diameter (in)    | 9.59   |
| Min. bore (mm)         | 25     |
| Min. bore (in)         | 0.98   |
| Max. bore (mm)         | 108    |
| Max. bore (in)         | 4.25   |
| Hub H (mm)             | 160    |
| Hub H (in)             | 6.3    |
| Hub L (mm)             | 100    |
| Hub L (in)             | 3.94   |
| Weight (kg)            | 24.78  |
| Weight (lbs)           | 54.63  |