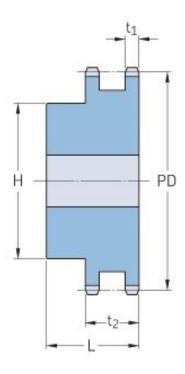

## PHS 24B-2BH19

| Korak P (mm)             | 38.1   |
|--------------------------|--------|
| Korak P (in)             | 1.5    |
| Broj zuba                | 19     |
| Nazivni prečnik<br>(mm)  | 231.48 |
| Pitch diameter (in)      | 9.11   |
| Minimalni otvor<br>(mm)  | 25     |
| Minimalni otvor<br>(in)  | 0.98   |
| Maksimalni otvor<br>(mm) | 108    |
| Minimalni otvor<br>(in)  | 4.25   |
| Glavčina H (mm)          | 160    |
| Glavčina H (in)          | 6.3    |
| Glavčina L (mm)          | 100    |
| Glavčina L (in)          | 3.94   |
| Težina (kg)              | 22.56  |
| Težina (lbs)             | 49.74  |