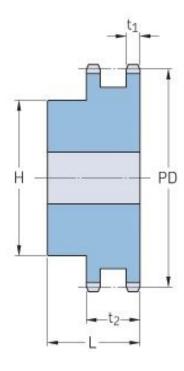

## PHS 24B-2BH18

| Pitch P (mm)           | 38.1   |
|------------------------|--------|
| Pitch P (in)           | 1.5    |
| No. of teeth           | 18     |
| Pitch diameter<br>(mm) | 219.41 |
| Pitch diameter (in)    | 8.64   |
| Min. bore (mm)         | 25     |
| Min. bore (in)         | 0.98   |
| Max. bore (mm)         | 108    |
| Max. bore (in)         | 4.25   |
| Hub H (mm)             | 150    |
| Hub H (in)             | 5.91   |
| Hub L (mm)             | 100    |
| Hub L (in)             | 3.94   |
| Weight (kg)            | 20.35  |
| Weight (lbs)           | 44.86  |