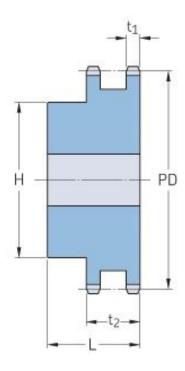

## PHS 24B-2BH16

| Pitch P (mm)           | 38.1   |
|------------------------|--------|
| Pitch P (in)           | 1.5    |
| No. of teeth           | 16     |
| Pitch diameter<br>(mm) | 195.29 |
| Pitch diameter (in)    | 7.69   |
| Min. bore (mm)         | 25     |
| Min. bore (in)         | 0.98   |
| Max. bore (mm)         | 100    |
| Max. bore (in)         | 3.94   |
| Hub H (mm)             | 136    |
| Hub H (in)             | 5.35   |
| Hub L (mm)             | 100    |
| Hub L (in)             | 3.94   |
| Weight (kg)            | 16.35  |
| Weight (lbs)           | 36.05  |