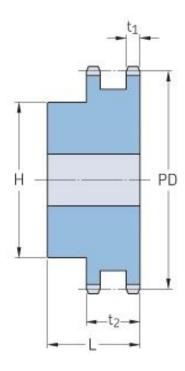

## PHS 24B-2BH15

| Pitch P (mm)           | 38.1   |
|------------------------|--------|
| Pitch P (in)           | 1.5    |
| No. of teeth           | 15     |
| Pitch diameter<br>(mm) | 183.25 |
| Pitch diameter (in)    | 7.21   |
| Min. bore (mm)         | 25     |
| Min. bore (in)         | 0.98   |
| Max. bore (mm)         | 93     |
| Max. bore (in)         | 3.66   |
| Hub H (mm)             | 132    |
| Hub H (in)             | 5.2    |
| Hub L (mm)             | 100    |
| Hub L (in)             | 3.94   |
| Weight (kg)            | 14.13  |
| Weight (lbs)           | 31.15  |