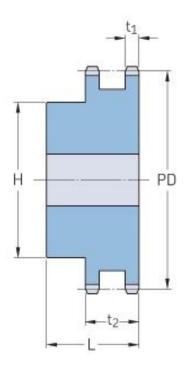

## PHS 24B-2BH14

| Pitch P (mm)           | 38.1   |
|------------------------|--------|
| Pitch P (in)           | 1.5    |
| No. of teeth           | 14     |
| Pitch diameter<br>(mm) | 171.22 |
| Pitch diameter (in)    | 6.74   |
| Min. bore (mm)         | 25     |
| Min. bore (in)         | 0.98   |
| Max. bore (mm)         | 84     |
| Max. bore (in)         | 3.31   |
| Hub H (mm)             | 128    |
| Hub H (in)             | 5.04   |
| Hub L (mm)             | 100    |
| Hub L (in)             | 3.94   |
| Weight (kg)            | 11.98  |
| Weight (lbs)           | 26.41  |