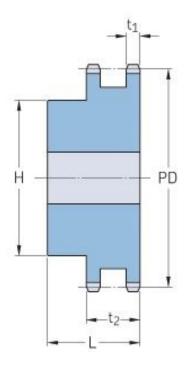

## PHS 24B-2BH13

| Pitch P (mm)           | 38.1  |
|------------------------|-------|
| Pitch P (in)           | 1.5   |
| No. of teeth           | 13    |
| Pitch diameter<br>(mm) | 159.2 |
| Pitch diameter (in)    | 6.27  |
| Min. bore (mm)         | 25    |
| Min. bore (in)         | 0.98  |
| Max. bore (mm)         | 76    |
| Max. bore (in)         | 2.99  |
| Hub H (mm)             | 114   |
| Hub H (in)             | 4.49  |
| Hub L (mm)             | 100   |
| Hub L (in)             | 3.94  |
| Weight (kg)            | 9.92  |
| Weight (lbs)           | 21.87 |
|                        |       |