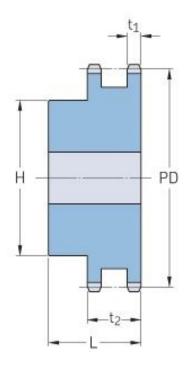

## PHS 24B-2BH12

| Pitch P (mm)           | 38.1   |
|------------------------|--------|
| Pitch P (in)           | 1.5    |
| No. of teeth           | 12     |
| Pitch diameter<br>(mm) | 147.21 |
| Pitch diameter (in)    | 5.8    |
| Min. bore (mm)         | 25     |
| Min. bore (in)         | 0.98   |
| Max. bore (mm)         | 67     |
| Max. bore (in)         | 2.64   |
| Hub H (mm)             | 102    |
| Hub H (in)             | 4.02   |
| Hub L (mm)             | 100    |
| Hub L (in)             | 3.94   |
| Weight (kg)            | 8.13   |
| Weight (lbs)           | 17.92  |