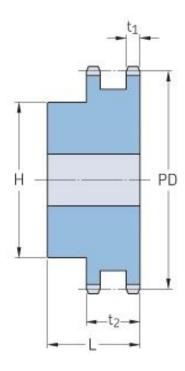

## PHS 24B-2BH11

| Pitch P (mm)           | 38.1   |
|------------------------|--------|
| Pitch P (in)           | 1.5    |
| No. of teeth           | 11     |
| Pitch diameter<br>(mm) | 135.23 |
| Pitch diameter (in)    | 5.32   |
| Min. bore (mm)         | 25     |
| Min. bore (in)         | 0.98   |
| Max. bore (mm)         | 60     |
| Max. bore (in)         | 2.36   |
| Hub H (mm)             | 90     |
| Hub H (in)             | 3.54   |
| Hub L (mm)             | 100    |
| Hub L (in)             | 3.94   |
| Weight (kg)            | 6.5    |
| Weight (lbs)           | 14.33  |