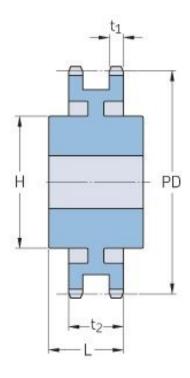

## PHS 20B-2CH95

| Pitch P (mm)           | 31.75  |
|------------------------|--------|
| Pitch P (in)           | 1.25   |
| No. of teeth           | 95     |
| Pitch diameter<br>(mm) | 960.28 |
| Pitch diameter (in)    | 37.81  |
| Min. bore (mm)         | 30     |
| Min. bore (in)         | 1.18   |
| Max. bore (mm)         | 125    |
| Max. bore (in)         | 4.92   |
| Hub H (mm)             | 180    |
| Hub H (in)             | 7.09   |
| Hub L (mm)             | 100    |
| Hub L (in)             | 3.94   |
| Weight (kg)            | 115.98 |
| Weight (lbs)           | 255.69 |