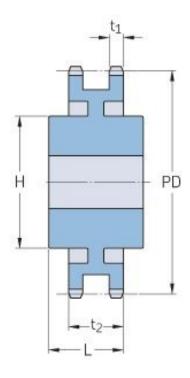

## PHS 20B-2CH80

| Pitch P (mm)           | 31.75  |
|------------------------|--------|
| Pitch P (in)           | 1.25   |
| No. of teeth           | 80     |
| Pitch diameter<br>(mm) | 808.71 |
| Pitch diameter (in)    | 31.84  |
| Min. bore (mm)         | 30     |
| Min. bore (in)         | 1.18   |
| Max. bore (mm)         | 125    |
| Max. bore (in)         | 4.92   |
| Hub H (mm)             | 180    |
| Hub H (in)             | 7.09   |
| Hub L (mm)             | 100    |
| Hub L (in)             | 3.94   |
| Weight (kg)            | 100.3  |
| Weight (lbs)           | 221.12 |