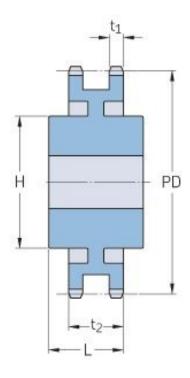

## PHS 20B-2CH38

| Pitch P (mm)           | 31.75  |
|------------------------|--------|
| Pitch P (in)           | 1.25   |
| No. of teeth           | 38     |
| Pitch diameter<br>(mm) | 384.48 |
| Pitch diameter (in)    | 15.14  |
| Min. bore (mm)         | 30     |
| Min. bore (in)         | 1.18   |
| Max. bore (mm)         | 100    |
| Max. bore (in)         | 3.94   |
| Hub H (mm)             | 150    |
| Hub H (in)             | 5.91   |
| Hub L (mm)             | 80     |
| Hub L (in)             | 3.15   |
| Weight (kg)            | 43.72  |
| Weight (lbs)           | 96.39  |