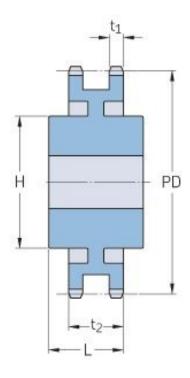

## PHS 20B-2CH36

| Pitch P (mm)           | 31.75  |
|------------------------|--------|
| Pitch P (in)           | 1.25   |
| No. of teeth           | 36     |
| Pitch diameter<br>(mm) | 364.29 |
| Pitch diameter (in)    | 14.34  |
| Min. bore (mm)         | 30     |
| Min. bore (in)         | 1.18   |
| Max. bore (mm)         | 100    |
| Max. bore (in)         | 3.94   |
| Hub H (mm)             | 150    |
| Hub H (in)             | 5.91   |
| Hub L (mm)             | 80     |
| Hub L (in)             | 3.15   |
| Weight (kg)            | 34.7   |
| Weight (lbs)           | 76.5   |