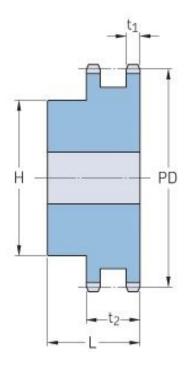

## **PHS 20B-2BH32**

| Pitch P (mm)           | 31.75  |
|------------------------|--------|
| Pitch P (in)           | 1.25   |
| No. of teeth           | 32     |
| Pitch diameter<br>(mm) | 323.92 |
| Pitch diameter (in)    | 12.75  |
| Min. bore (mm)         | 25     |
| Min. bore (in)         | 0.98   |
| Max. bore (mm)         | 96     |
| Max. bore (in)         | 3.78   |
| Hub H (mm)             | 150    |
| Hub H (in)             | 5.91   |
| Hub L (mm)             | 80     |
| Hub L (in)             | 3.15   |
| Weight (kg)            | 32.22  |
| Weight (lbs)           | 71.03  |