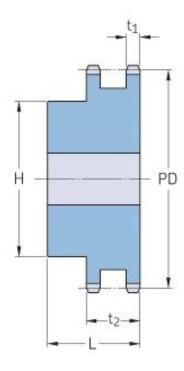

## **PHS 20B-2BH30**

| Pitch P (mm)           | 31.75  |
|------------------------|--------|
| Pitch P (in)           | 1.25   |
| No. of teeth           | 30     |
| Pitch diameter<br>(mm) | 303.75 |
| Pitch diameter (in)    | 11.96  |
| Min. bore (mm)         | 25     |
| Min. bore (in)         | 0.98   |
| Max. bore (mm)         | 96     |
| Max. bore (in)         | 3.78   |
| Hub H (mm)             | 150    |
| Hub H (in)             | 5.91   |
| Hub L (mm)             | 80     |
| Hub L (in)             | 3.15   |
| Weight (kg)            | 30.41  |
| Weight (lbs)           | 67.04  |