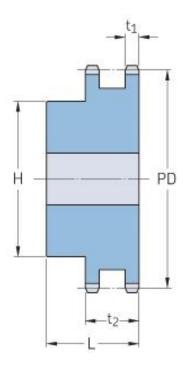

## PHS 20B-2BH27

| Pitch P (mm)           | 31.75  |
|------------------------|--------|
| Pitch P (in)           | 1.25   |
| No. of teeth           | 27     |
| Pitch diameter<br>(mm) | 273.49 |
| Pitch diameter (in)    | 10.77  |
| Min. bore (mm)         | 25     |
| Min. bore (in)         | 0.98   |
| Max. bore (mm)         | 96     |
| Max. bore (in)         | 3.78   |
| Hub H (mm)             | 150    |
| Hub H (in)             | 5.91   |
| Hub L (mm)             | 80     |
| Hub L (in)             | 3.15   |
| Weight (kg)            | 24.97  |
| Weight (lbs)           | 55.05  |