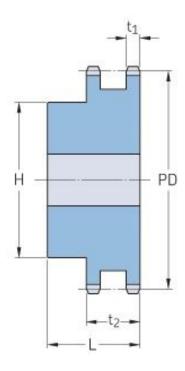

## PHS 20B-2BH26

| Pitch P (mm)           | 31.75  |
|------------------------|--------|
| Pitch P (in)           | 1.25   |
| No. of teeth           | 26     |
| Pitch diameter<br>(mm) | 263.41 |
| Pitch diameter (in)    | 10.37  |
| Min. bore (mm)         | 25     |
| Min. bore (in)         | 0.98   |
| Max. bore (mm)         | 96     |
| Max. bore (in)         | 3.78   |
| Hub H (mm)             | 150    |
| Hub H (in)             | 5.91   |
| Hub L (mm)             | 80     |
| Hub L (in)             | 3.15   |
| Weight (kg)            | 23.15  |
| Weight (lbs)           | 51.04  |