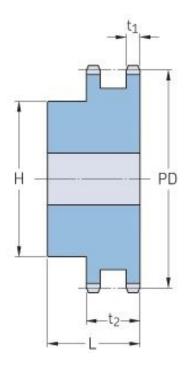

## PHS 20B-2BH25

| Pitch P (mm)           | 31.75  |
|------------------------|--------|
| Pitch P (in)           | 1.25   |
| No. of teeth           | 25     |
| Pitch diameter<br>(mm) | 253.32 |
| Pitch diameter (in)    | 9.97   |
| Min. bore (mm)         | 25     |
| Min. bore (in)         | 0.98   |
| Max. bore (mm)         | 96     |
| Max. bore (in)         | 3.78   |
| Hub H (mm)             | 140    |
| Hub H (in)             | 5.51   |
| Hub L (mm)             | 80     |
| Hub L (in)             | 3.15   |
| Weight (kg)            | 21.77  |
| Weight (lbs)           | 47.99  |