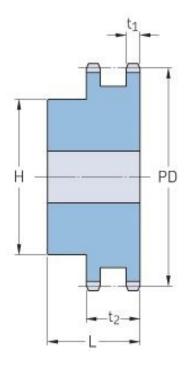

## **PHS 20B-2BH23**

| Pitch P (mm)           | 31.75  |
|------------------------|--------|
| Pitch P (in)           | 1.25   |
| No. of teeth           | 23     |
| Pitch diameter<br>(mm) | 233.17 |
| Pitch diameter (in)    | 9.18   |
| Min. bore (mm)         | 25     |
| Min. bore (in)         | 0.98   |
| Max. bore (mm)         | 92     |
| Max. bore (in)         | 3.62   |
| Hub H (mm)             | 140    |
| Hub H (in)             | 5.51   |
| Hub L (mm)             | 80     |
| Hub L (in)             | 3.15   |
| Weight (kg)            | 19.05  |
| Weight (lbs)           | 42     |