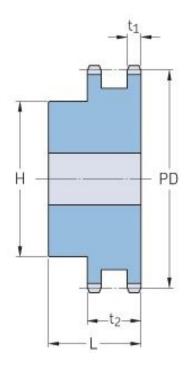

## PHS 20B-2BH22

| Pitch P (mm)           | 31.75 |
|------------------------|-------|
| Pitch P (in)           | 1.25  |
| No. of teeth           | 22    |
| Pitch diameter<br>(mm) | 223.1 |
| Pitch diameter (in)    | 8.78  |
| Min. bore (mm)         | 25    |
| Min. bore (in)         | 0.98  |
| Max. bore (mm)         | 92    |
| Max. bore (in)         | 3.62  |
| Hub H (mm)             | 140   |
| Hub H (in)             | 5.51  |
| Hub L (mm)             | 80    |
| Hub L (in)             | 3.15  |
| Weight (kg)            | 17.7  |
| Weight (lbs)           | 39.02 |