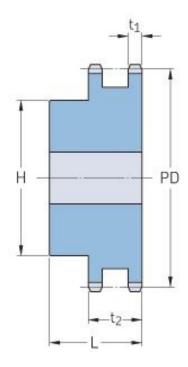

## PHS 20B-2BH21

| Pitch P (mm)           | 31.75  |
|------------------------|--------|
| Pitch P (in)           | 1.25   |
| No. of teeth           | 21     |
| Pitch diameter<br>(mm) | 213.03 |
| Pitch diameter (in)    | 8.39   |
| Min. bore (mm)         | 25     |
| Min. bore (in)         | 0.98   |
| Max. bore (mm)         | 92     |
| Max. bore (in)         | 3.62   |
| Hub H (mm)             | 140    |
| Hub H (in)             | 5.51   |
| Hub L (mm)             | 80     |
| Hub L (in)             | 3.15   |
| Weight (kg)            | 16.55  |
| Weight (lbs)           | 36.49  |