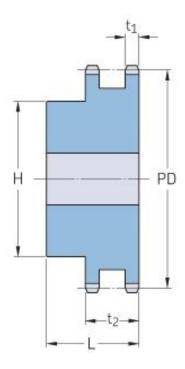

## PHS 20B-2BH20

| Pitch P (mm)           | 31.75  |
|------------------------|--------|
| Pitch P (in)           | 1.25   |
| No. of teeth           | 20     |
| Pitch diameter<br>(mm) | 202.96 |
| Pitch diameter (in)    | 7.99   |
| Min. bore (mm)         | 25     |
| Min. bore (in)         | 0.98   |
| Max. bore (mm)         | 80     |
| Max. bore (in)         | 3.15   |
| Hub H (mm)             | 120    |
| Hub H (in)             | 4.72   |
| Hub L (mm)             | 80     |
| Hub L (in)             | 3.15   |
| Weight (kg)            | 15.43  |
| Weight (lbs)           | 34.02  |