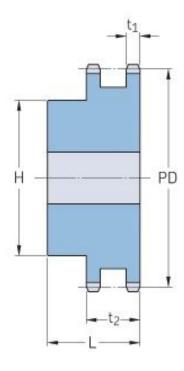

## PHS 20B-2BH19

| Pitch P (mm)           | 31.75 |
|------------------------|-------|
| Pitch P (in)           | 1.25  |
| No. of teeth           | 19    |
| Pitch diameter<br>(mm) | 192.9 |
| Pitch diameter (in)    | 7.59  |
| Min. bore (mm)         | 25    |
| Min. bore (in)         | 0.98  |
| Max. bore (mm)         | 80    |
| Max. bore (in)         | 3.15  |
| Hub H (mm)             | 120   |
| Hub H (in)             | 4.72  |
| Hub L (mm)             | 80    |
| Hub L (in)             | 3.15  |
| Weight (kg)            | 12.92 |
| Weight (lbs)           | 28.48 |