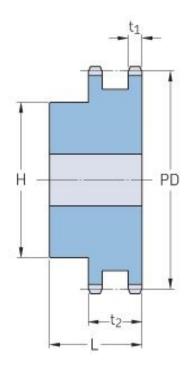

## PHS 20B-2BH17

| Pitch P (mm)           | 31.75  |
|------------------------|--------|
| Pitch P (in)           | 1.25   |
| No. of teeth           | 17     |
| Pitch diameter<br>(mm) | 172.79 |
| Pitch diameter (in)    | 6.8    |
| Min. bore (mm)         | 25     |
| Min. bore (in)         | 0.98   |
| Max. bore (mm)         | 80     |
| Max. bore (in)         | 3.15   |
| Hub H (mm)             | 120    |
| Hub H (in)             | 4.72   |
| Hub L (mm)             | 80     |
| Hub L (in)             | 3.15   |
| Weight (kg)            | 10.44  |
| Weight (lbs)           | 23.02  |