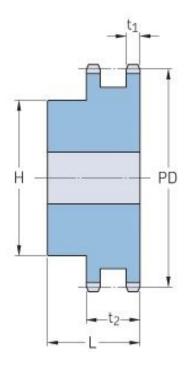

## PHS 20B-2BH15

| Pitch P (mm)           | 31.75  |
|------------------------|--------|
| Pitch P (in)           | 1.25   |
| No. of teeth           | 15     |
| Pitch diameter<br>(mm) | 152.71 |
| Pitch diameter (in)    | 6.01   |
| Min. bore (mm)         | 20     |
| Min. bore (in)         | 0.79   |
| Max. bore (mm)         | 80     |
| Max. bore (in)         | 3.15   |
| Hub H (mm)             | 120    |
| Hub H (in)             | 4.72   |
| Hub L (mm)             | 80     |
| Hub L (in)             | 3.15   |
| Weight (kg)            | 7.76   |
| Weight (lbs)           | 17.11  |