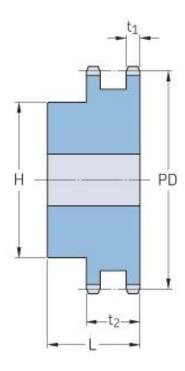

## PHS 20B-2BH14

| Pitch P (mm)           | 31.75  |
|------------------------|--------|
| Pitch P (in)           | 1.25   |
| No. of teeth           | 14     |
| Pitch diameter<br>(mm) | 142.68 |
| Pitch diameter (in)    | 5.62   |
| Min. bore (mm)         | 20     |
| Min. bore (in)         | 0.79   |
| Max. bore (mm)         | 73     |
| Max. bore (in)         | 2.87   |
| Hub H (mm)             | 110    |
| Hub H (in)             | 4.33   |
| Hub L (mm)             | 80     |
| Hub L (in)             | 3.15   |
| Weight (kg)            | 6.62   |
| Weight (lbs)           | 14.59  |