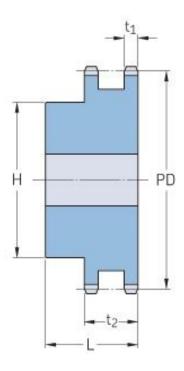

## PHS 20B-2BH13

| Pitch P (mm)           | 31.75  |
|------------------------|--------|
| Pitch P (in)           | 1.25   |
| No. of teeth           | 13     |
| Pitch diameter<br>(mm) | 132.67 |
| Pitch diameter (in)    | 5.22   |
| Min. bore (mm)         | 20     |
| Min. bore (in)         | 0.79   |
| Max. bore (mm)         | 64     |
| Max. bore (in)         | 2.52   |
| Hub H (mm)             | 100    |
| Hub H (in)             | 3.94   |
| Hub L (mm)             | 80     |
| Hub L (in)             | 3.15   |
| Weight (kg)            | 5.53   |
| Weight (lbs)           | 12.19  |