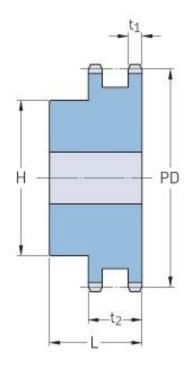

## PHS 20B-2BH12

| Pitch P (mm)           | 31.75  |
|------------------------|--------|
| Pitch P (in)           | 1.25   |
| No. of teeth           | 12     |
| Pitch diameter<br>(mm) | 122.67 |
| Pitch diameter (in)    | 4.83   |
| Min. bore (mm)         | 20     |
| Min. bore (in)         | 0.79   |
| Max. bore (mm)         | 60     |
| Max. bore (in)         | 2.36   |
| Hub H (mm)             | 90     |
| Hub H (in)             | 3.54   |
| Hub L (mm)             | 80     |
| Hub L (in)             | 3.15   |
| Weight (kg)            | 4.31   |
| Weight (lbs)           | 9.5    |