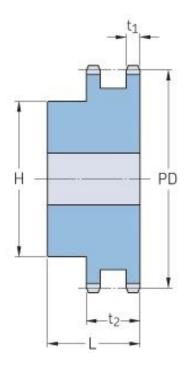

## PHS 20B-2BH11

| Pitch P (mm)           | 31.75 |
|------------------------|-------|
| Pitch P (in)           | 1.25  |
| No. of teeth           | 11    |
| Pitch diameter<br>(mm) | 112.7 |
| Pitch diameter (in)    | 4.44  |
| Min. bore (mm)         | 20    |
| Min. bore (in)         | 0.79  |
| Max. bore (mm)         | 52    |
| Max. bore (in)         | 2.05  |
| Hub H (mm)             | 80    |
| Hub H (in)             | 3.15  |
| Hub L (mm)             | 80    |
| Hub L (in)             | 3.15  |
| Weight (kg)            | 3.67  |
| Weight (lbs)           | 8.09  |