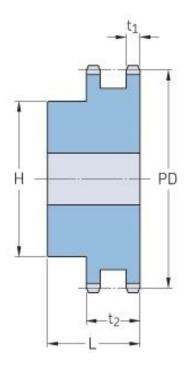

## PHS 20B-2BH10

| Pitch P (mm)           | 31.75  |
|------------------------|--------|
| Pitch P (in)           | 1.25   |
| No. of teeth           | 10     |
| Pitch diameter<br>(mm) | 102.75 |
| Pitch diameter (in)    | 4.05   |
| Min. bore (mm)         | 20     |
| Min. bore (in)         | 0.79   |
| Max. bore (mm)         | 45     |
| Max. bore (in)         | 1.77   |
| Hub H (mm)             | 70     |
| Hub H (in)             | 2.76   |
| Hub L (mm)             | 75     |
| Hub L (in)             | 2.95   |
| Weight (kg)            | 2.9    |
| Weight (lbs)           | 6.39   |