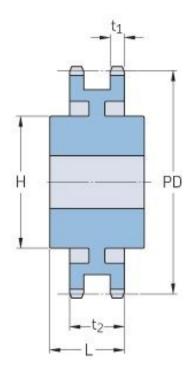

## PHS 16B-2CH114

| Pitch P (mm)        | 25.4   |
|---------------------|--------|
| Pitch P (in)        | 1      |
| No. of teeth        | 114    |
| Pitch diameter      | 921.81 |
| (mm)                |        |
| Pitch diameter (in) | 36.29  |
| Min. bore (mm)      | 25     |
| Min. bore (in)      | 0.98   |
| Max. bore (mm)      | 102    |
| Max. bore (in)      | 4.02   |
| Hub H (mm)          | 160    |
| Hub H (in)          | 6.3    |
| Hub L (mm)          | 90     |
| Hub L (in)          | 3.54   |
| Weight (kg)         | 111.51 |
| Weight (lbs)        | 245.84 |