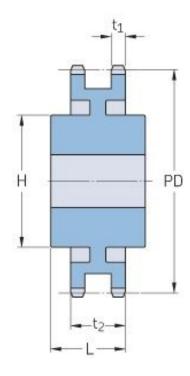

## PHS 16B-2CH95

| Pitch P (mm)           | 25.4   |
|------------------------|--------|
| Pitch P (in)           | 1      |
| No. of teeth           | 95     |
| Pitch diameter<br>(mm) | 768.22 |
| Pitch diameter (in)    | 30.24  |
| Min. bore (mm)         | 25     |
| Min. bore (in)         | 0.98   |
| Max. bore (mm)         | 100    |
| Max. bore (in)         | 3.94   |
| Hub H (mm)             | 160    |
| Hub H (in)             | 6.3    |
| Hub L (mm)             | 90     |
| Hub L (in)             | 3.54   |
| Weight (kg)            | 90.62  |
| Weight (lbs)           | 199.78 |